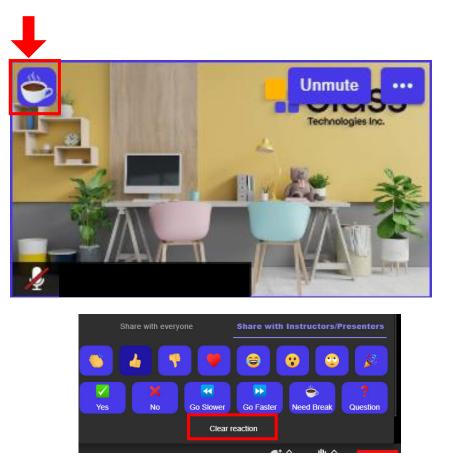

From the 'Participants' area in the lower panel, you can view all users.

You can activate the subtitle feature from the More option and adjust the font size.

Leave

Raise hand

- In the 'Reaction' area, you can share your selected reaction with the entire class using the 'Share it Everyone' option.
- With the 'Share with Instructors and Presenters' option, you can share your reactions only with instructors and presenters.
- You can delete your reaction using the 'Clear Reaction' option.
- When you want to raise your hand, click the 'Raise hand' button.