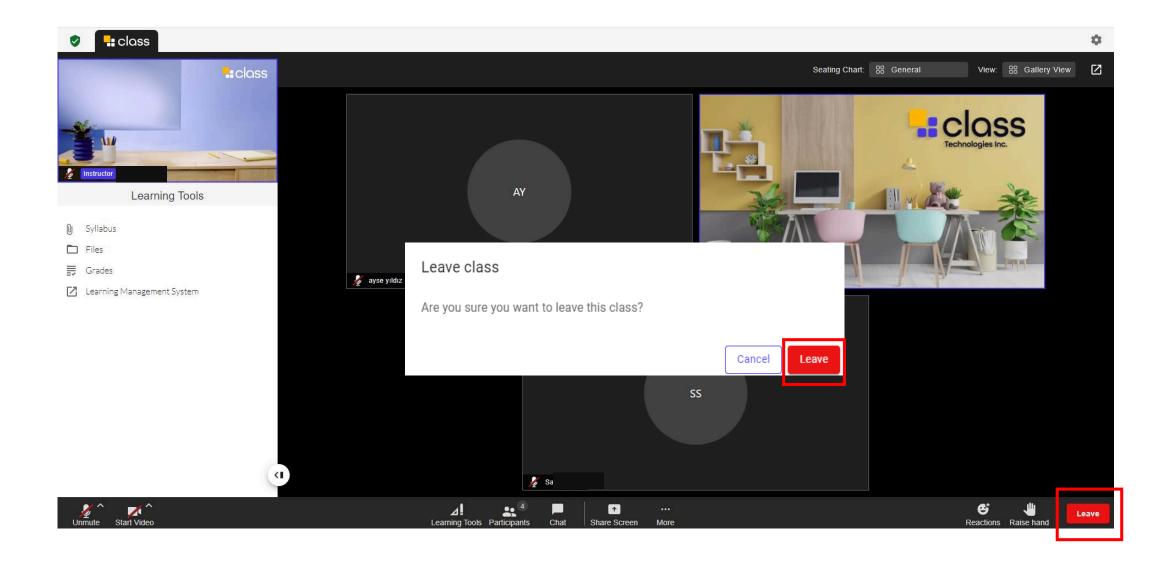

After sharing the screen, you can adjust the screen size from the 'View Options' option.

You can stop screen sharing from the 'Stop Sharing' option.



From the 'Chat' area in the lower panel, you can access the chat channels.



From the 'Participants' area in the lower panel, you can view all users.



You can activate the subtitle feature from the More option and adjust the font size.





Leave

Raise hand

- In the 'Reaction' area, you can share your selected reaction with the entire class using the 'Share it Everyone' option.
- With the 'Share with Instructors and Presenters' option, you can share your reactions only with instructors and presenters.
- You can delete your reaction using the 'Clear Reaction' option.
- When you want to raise your hand, click the 'Raise hand' button.



Click on the 'Leave' option to exit the class.

### **TEST COURSE**

| Join Class room                                        |                                   |          |          |                                            |                                |
|--------------------------------------------------------|-----------------------------------|----------|----------|--------------------------------------------|--------------------------------|
| Details                                                | ~                                 |          |          |                                            |                                |
| Upcoming                                               |                                   | Previous | _        | Reco