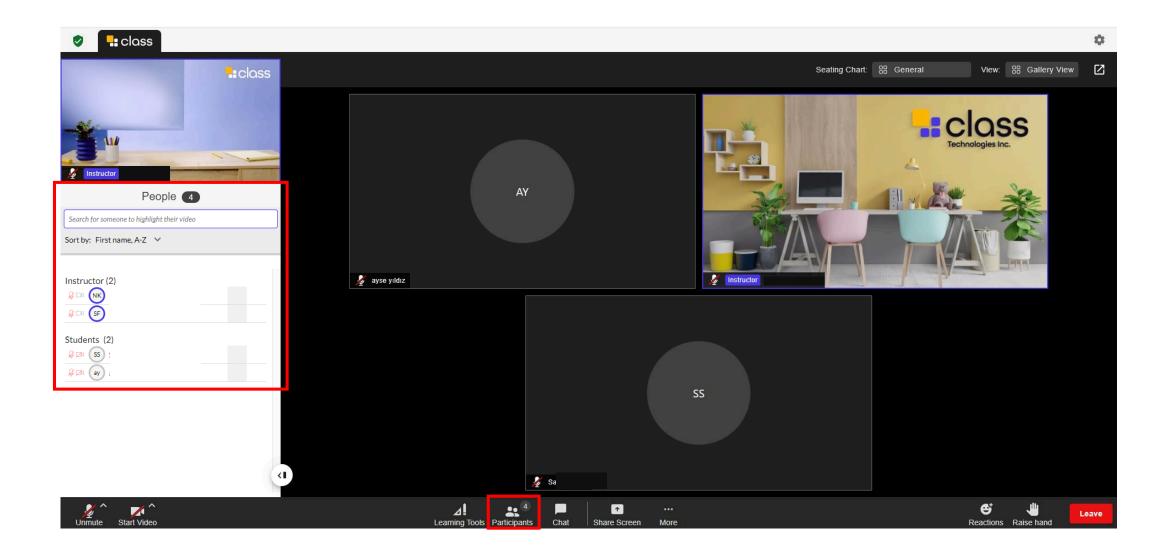

From the 'Participants' area in the lower panel, you can view all users.

You can activate the subtitle feature from the More option and adjust the font size.

Leave

Raise hand

- In the 'Reaction' area, you can share your selected reaction with the entire class using the 'Share it Everyone' option.
- With the 'Share with Instructors and Presenters' option, you can share your reactions only with instructors and presenters.
- You can delete your reaction using the 'Clear Reaction' option.
- When you want to raise your hand, click the 'Raise hand' button.