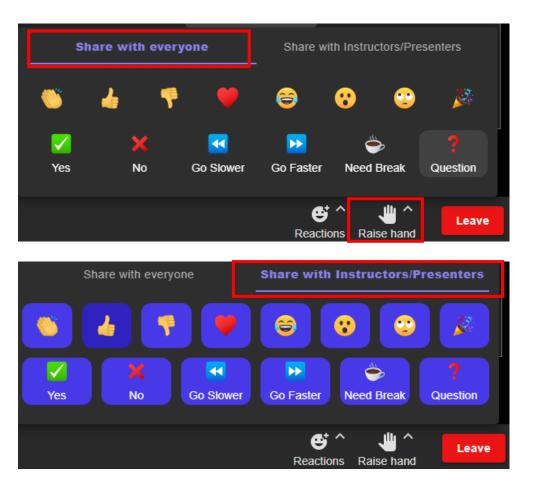

From the 'Participants' area in the lower panel, you can view all users.

You can activate the subtitle feature from the More option and adjust the font size.

Leave

Raise hand

- In the 'Reaction' area, you can share your selected reaction with the entire class using the 'Share it Everyone' option.
- With the 'Share with Instructors and Presenters' option, you can share your reactions only with instructors and presenters.
- You can delete your reaction using the 'Clear Reaction' option.
- When you want to raise your hand, click the 'Raise hand' button.