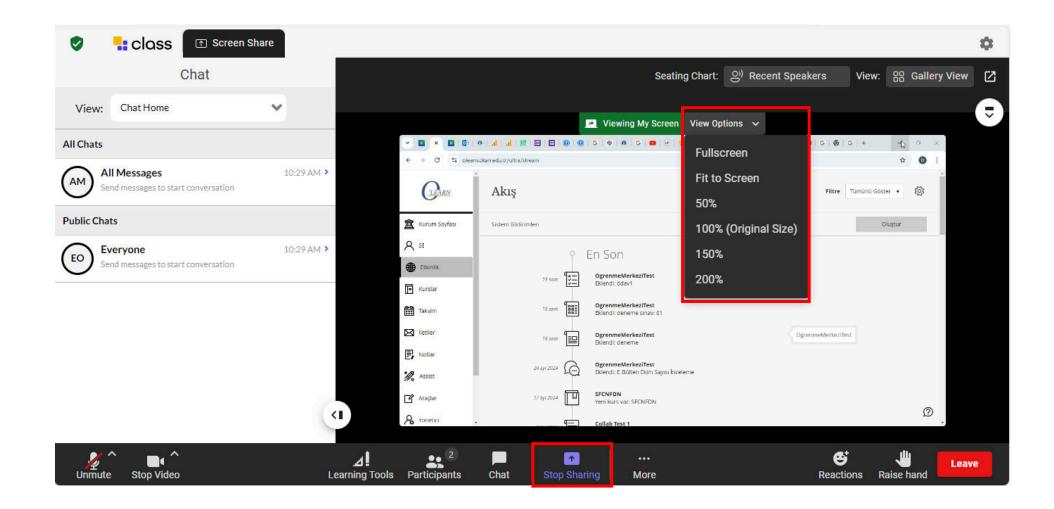

After sharing the screen, you can adjust the screen size from the 'View Options' option.

You can stop screen sharing from the 'Stop Sharing' option.

From the 'Chat' area in the lower panel, you can access the chat channels.