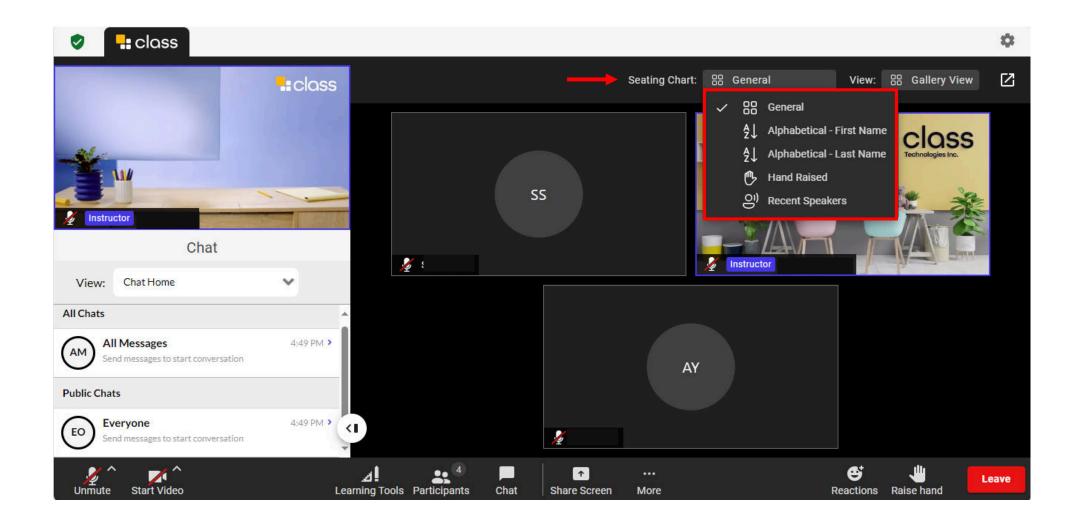

#### lass :

Join your class session Collab Test 1 | 7:33 AM - 10:33 AM

Join on the web

Click the 'Join on the web' button.

Click the 'Continue' button on the opened screen.

You can select the seating arrangement from the 'Seating Chart' section.