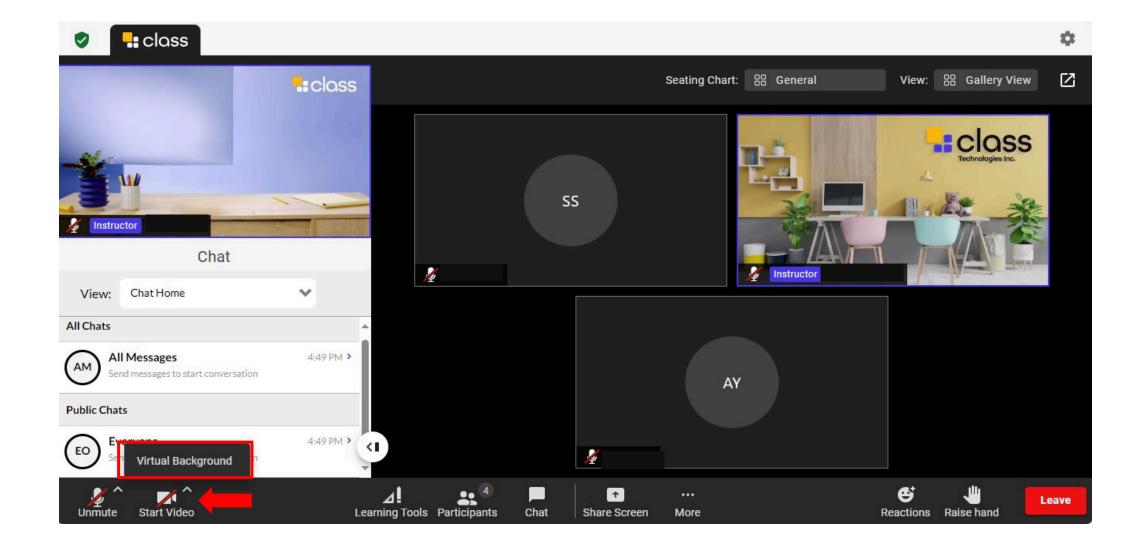

You can turn your camera on and off from the highlighted area.

When you activate your camera, you can select your virtual background.

Click on the 'Syllabus' option in the 'Learning Tools' section located on the bottom panel.