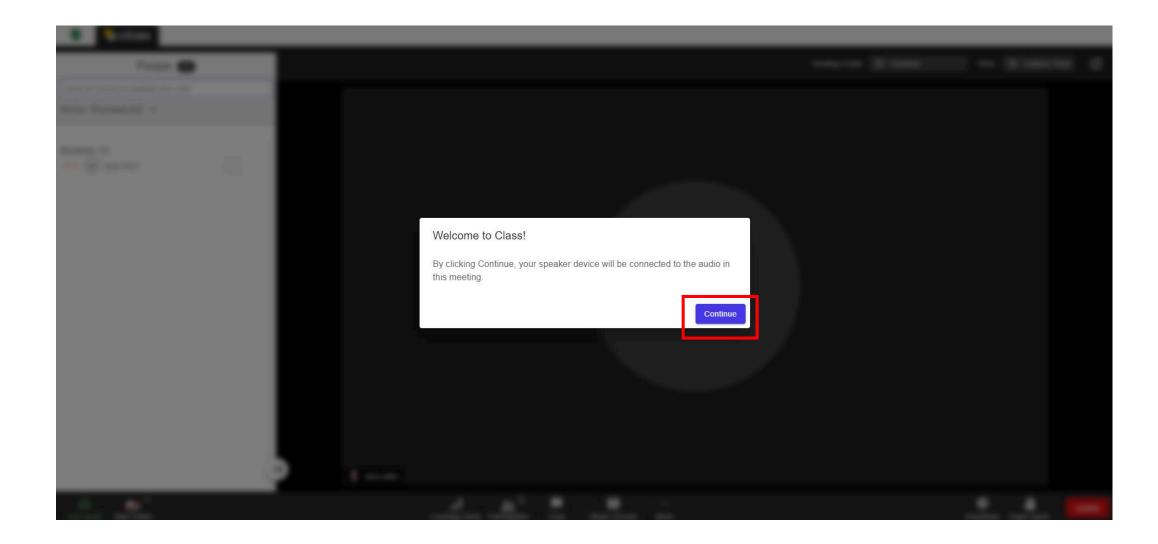

#### lass :

Join your class session Collab Test 1 | 7:33 AM - 10:33 AM

Join on the web

Click the 'Join on the web' button.

Click the 'Continue' button on the opened screen.

You can select the seating arrangement from the 'Seating Chart' section.