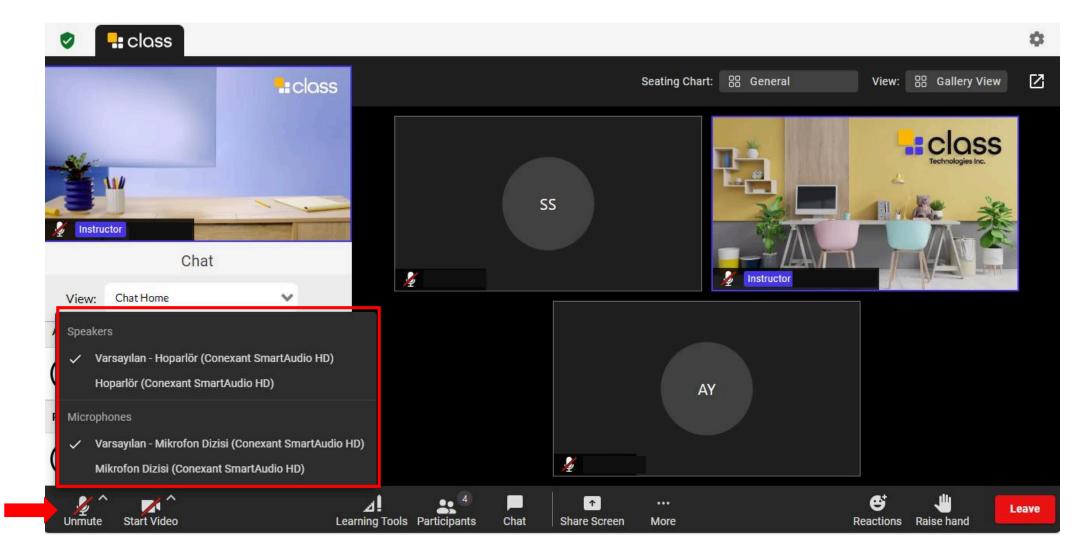

You can choose the number of users to be displayed from the specified area.

You can turn your microphone on and off from the highlighted area.

You can adjust your microphone settings from the options within the red area.