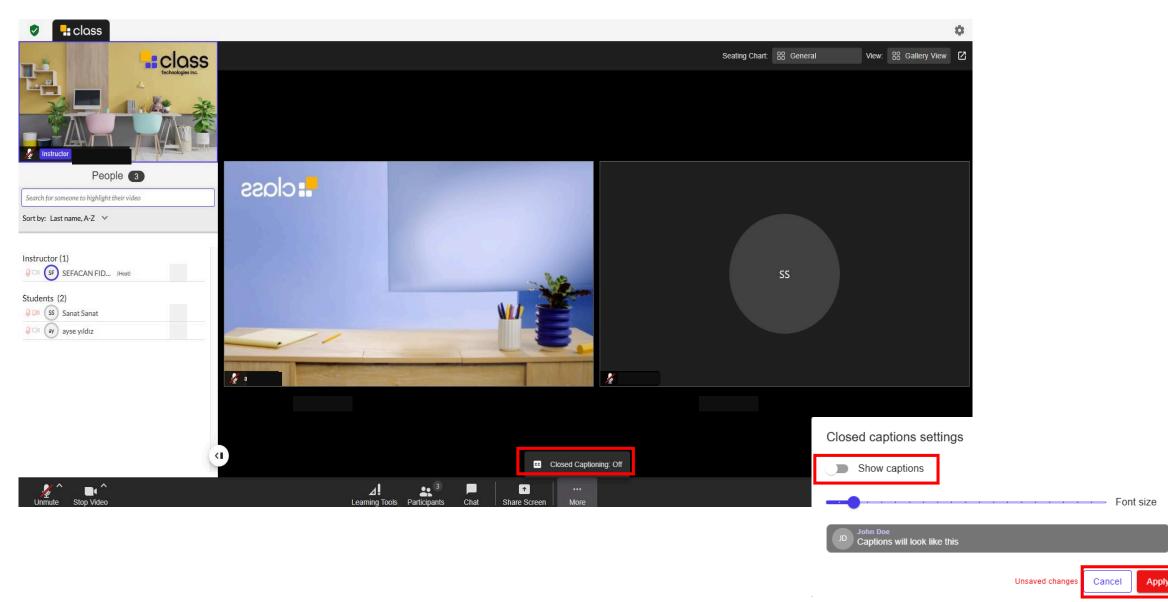

From the 'Participants' area in the lower panel, you can view all users.

You can activate the subtitle feature from the More option and adjust the font size.

Leave

Raise hand

- In the 'Reaction' area, you can share your selected reaction with the entire class using the 'Share it Everyone' option.
- With the 'Share with Instructors and Presenters' option, you can share your reactions only with instructors and presenters.
- You can delete your reaction using the 'Clear Reaction' option.
- When you want to raise your hand, click the 'Raise hand' button.