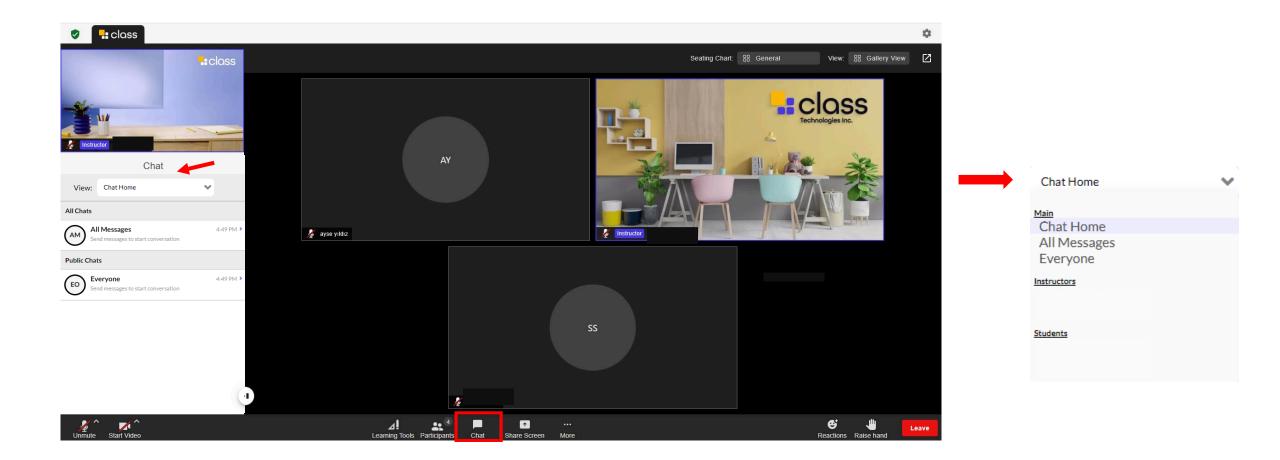

After sharing the screen, you can adjust the screen size from the 'View Options' option.

You can stop screen sharing from the 'Stop Sharing' option.

From the 'Chat' area in the lower panel, you can access the chat channels.