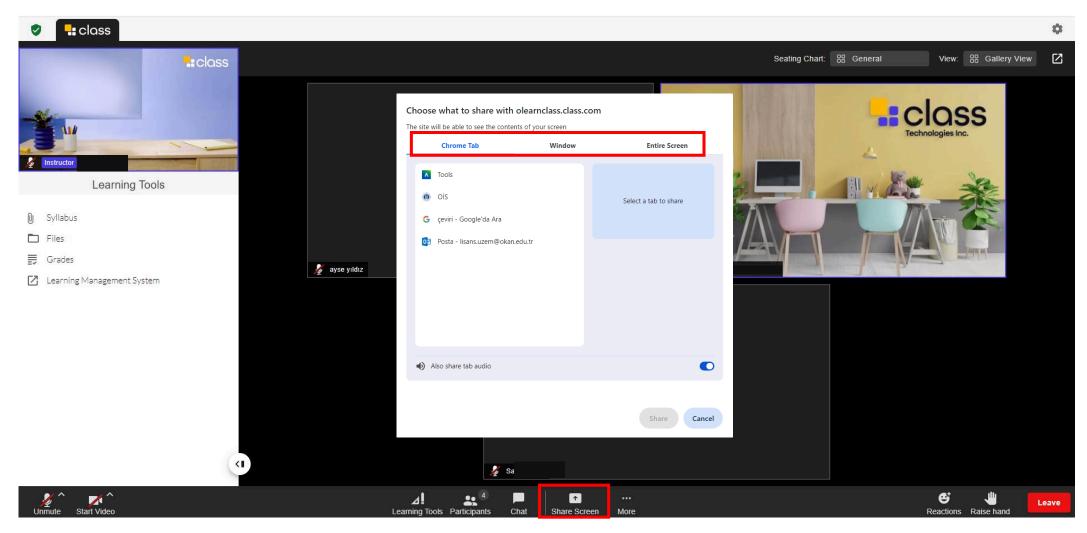

You can view all your assignment and quiz grades you have participated in during the session.

- From the 'Share Screen' area, you can share your browser tab.
- From the "Window" option, you can share the desired window with the class.
- From the "Entire Screen" option, you can share your entire computer screen.
- You can enable the option to share the sound of the screen you are sharing from the 'Also share tab audio'.