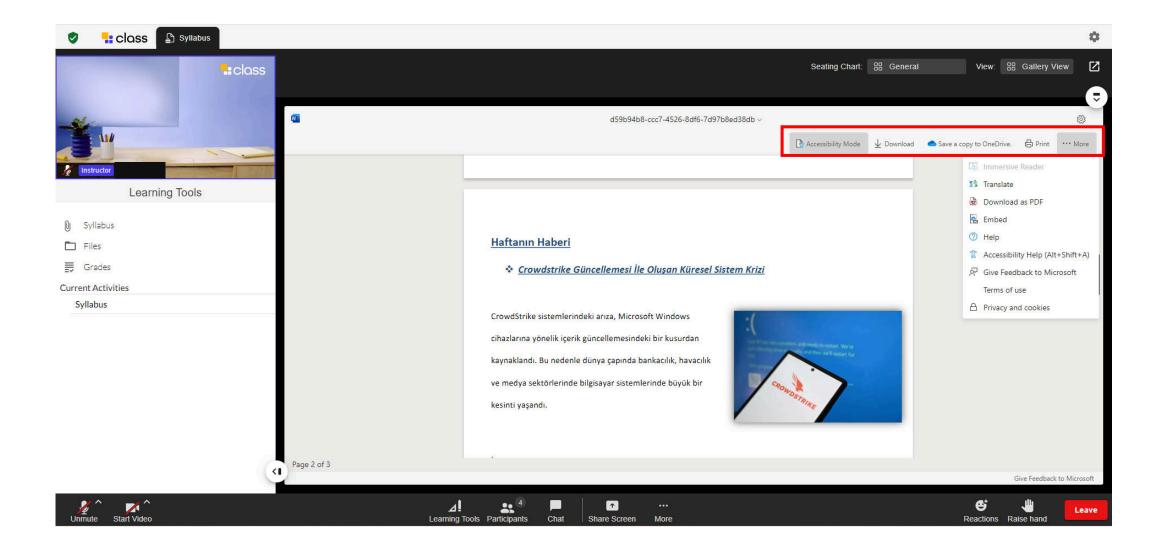

You can turn your camera on and off from the highlighted area.

When you activate your camera, you can select your virtual background.

Click on the 'Syllabus' option in the 'Learning Tools' section located on the bottom panel.

You can view and download the course schedule shared by your instructor.

Click on the 'Files' option in the 'Learning Tools' section located on the bottom panel.

#### Class tools

| YZBulten Banner.png              | Download View |
|----------------------------------|---------------|
| YAPAY ZEKA BÜLTEN SY.1.png       | Download View |
| Öğrencinin_dersteki_notları.xlsx | Download View |
| ôdev.pdf                         | Download      |
| 200AlAracları.pdf                | Download View |

You can view and download the files previously shared by your instructor.

Click on the 'Grades' option in the 'Learning Tools' section located on the bottom panel.