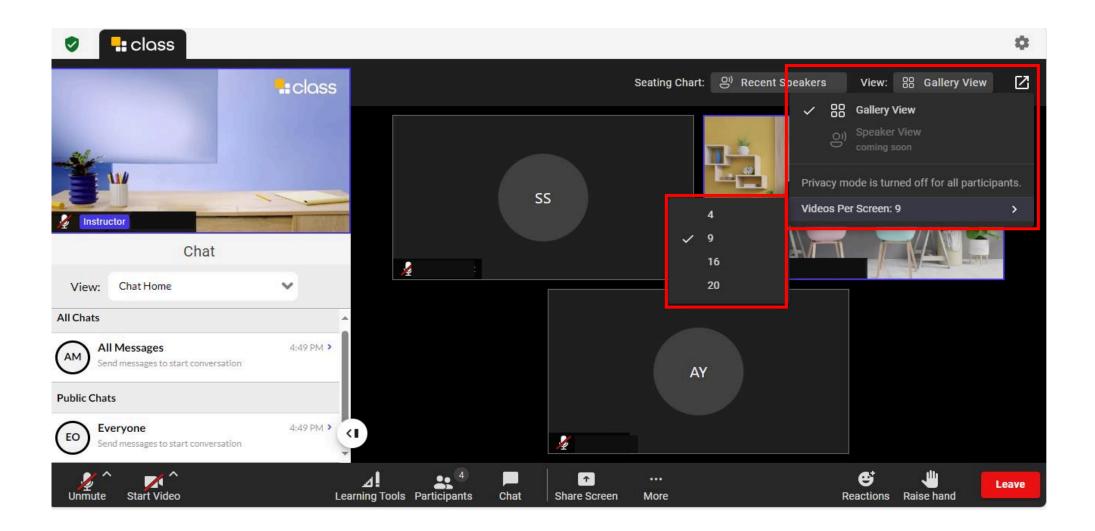

You can choose the number of users to be displayed from the specified area.

You can turn your microphone on and off from the highlighted area.

You can adjust your microphone settings from the options within the red area.