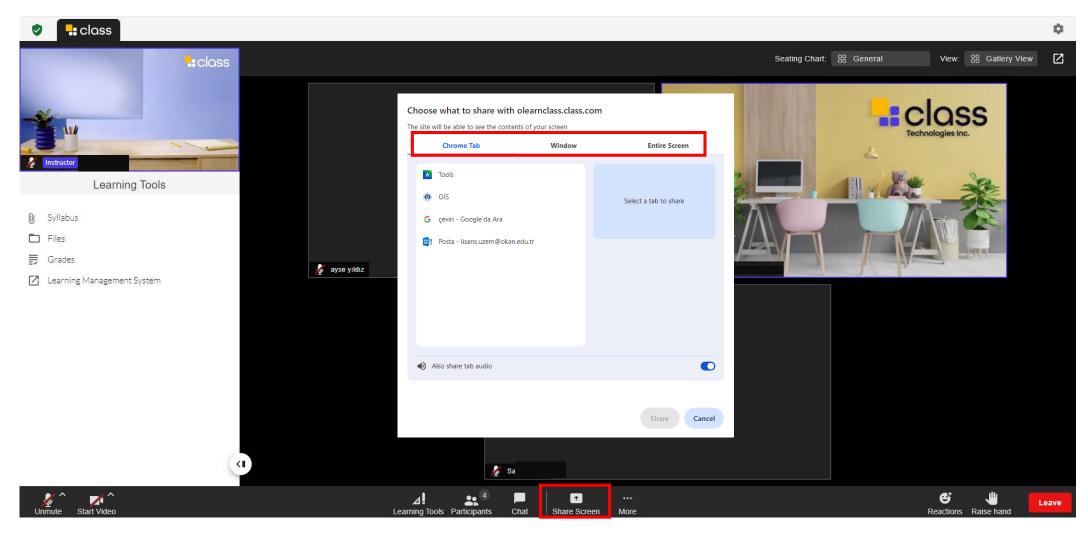

You can view all your assignment and quiz grades you have participated in during the session.

- From the 'Share Screen' area, you can share your browser tab.
- From the "Window" option, you can share the desired window with the class.
- From the "Entire Screen" option, you can share your entire computer screen.
- You can enable the option to share the sound of the screen you are sharing from the 'Also share tab audio'.