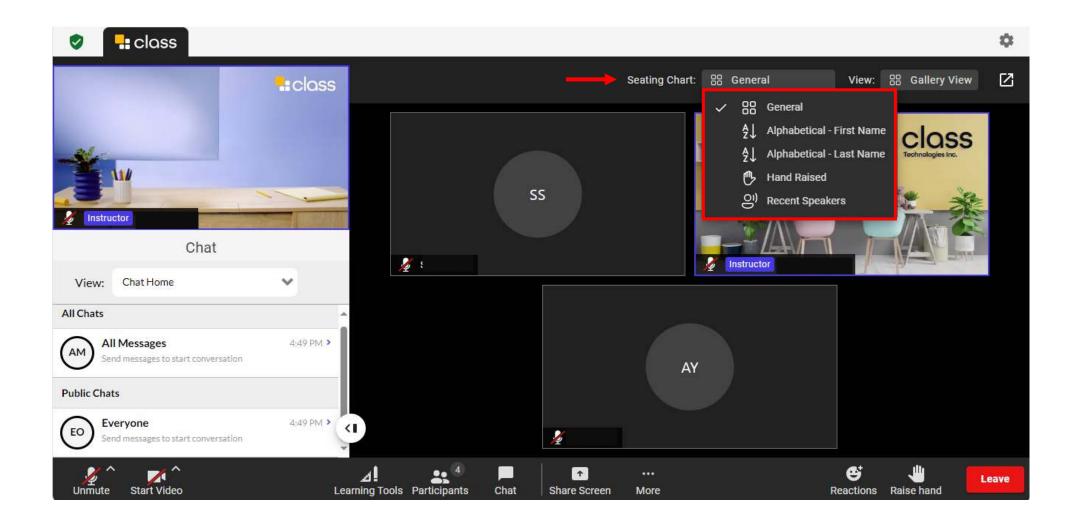

## lass :

Join your class session Collab Test 1 | 7:33 AM - 10:33 AM

Join on the web

Click the 'Join on the web' button.

Click the 'Continue' button on the opened screen.

You can select the seating arrangement from the 'Seating Chart' section.