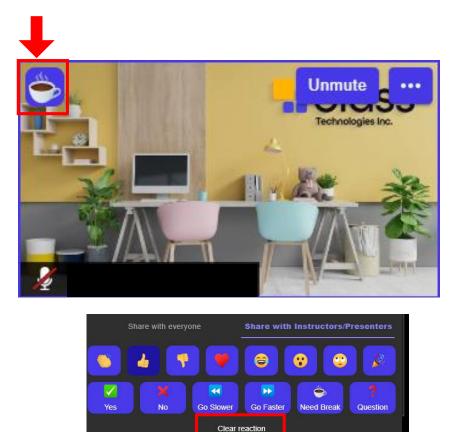

From the 'Participants' area in the lower panel, you can view all users.

Leave

Raise hand

- In the 'Reaction' area, you can share your selected reaction with the entire class using the 'Share it Everyone' option.
- With the 'Share with Instructors and Presenters' option, you can share your reactions only with instructors and presenters.
- You can delete your reaction using the 'Clear Reaction' option.
- When you want to raise your hand, click the 'Raise hand' button.