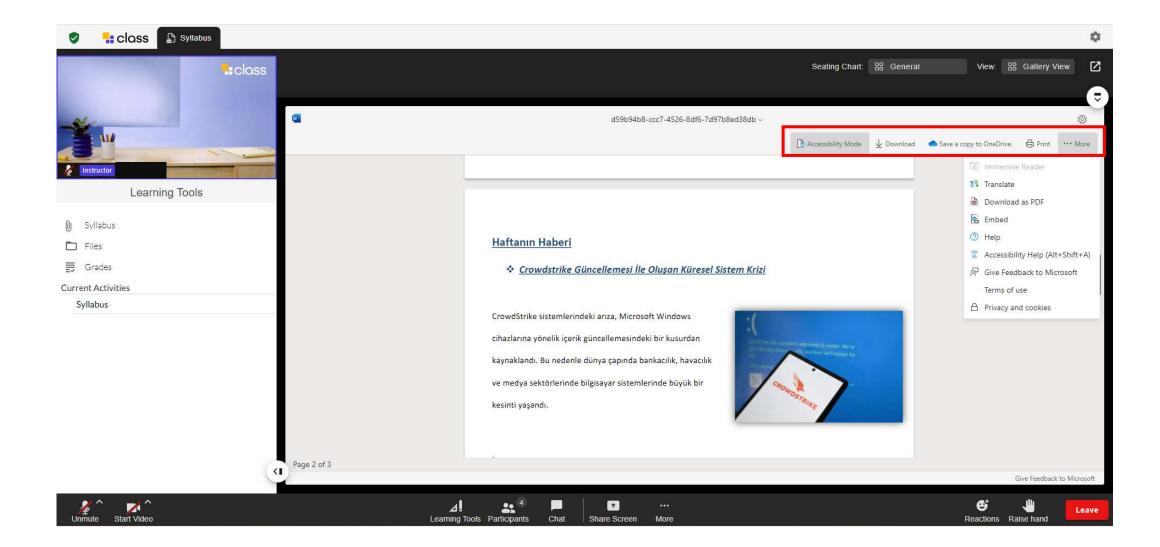

You can turn your camera on and off from the highlighted area.

When you activate your camera, you can select your virtual background.

Click on the 'Syllabus' option in the 'Learning Tools' section located on the bottom panel.

You can view and download the course schedule shared by your instructor.

Click on the 'Files' option in the 'Learning Tools' section located on the bottom panel.