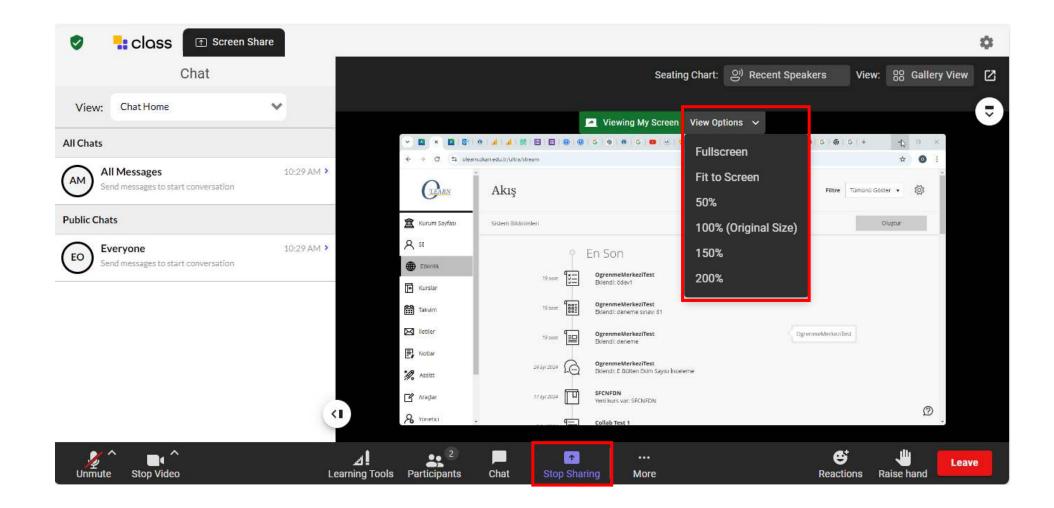

After sharing the screen, you can adjust the screen size from the 'View Options' option.

You can stop screen sharing from the 'Stop Sharing' option.

From the 'Chat' area in the lower panel, you can access the chat channels.