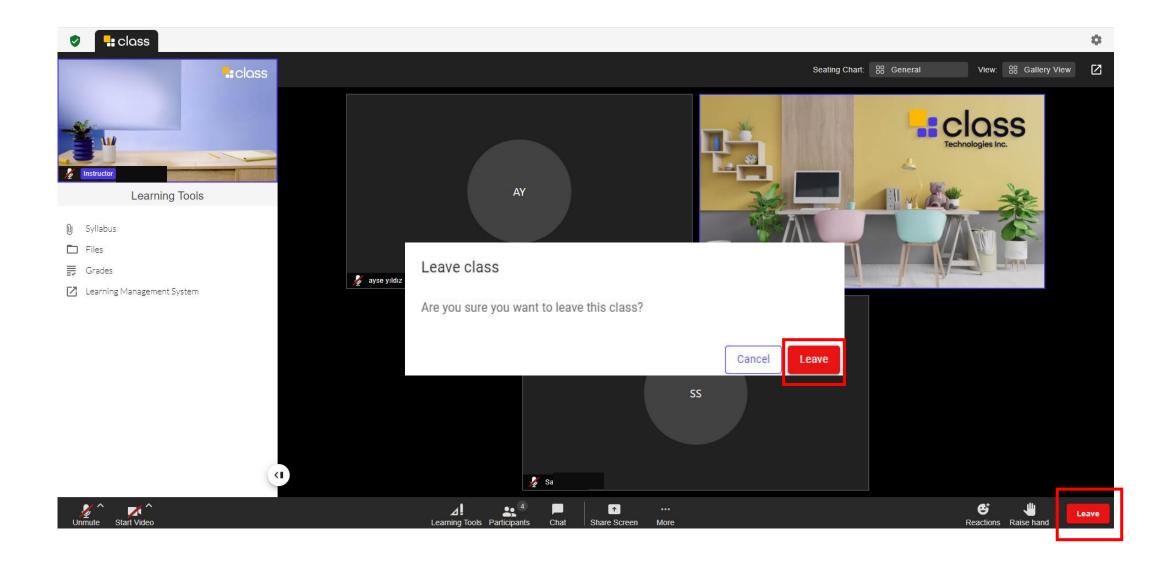

From the 'Participants' area in the lower panel, you can view all users.

Leave

Raise hand

- In the 'Reaction' area, you can share your selected reaction with the entire class using the 'Share it Everyone' option.
- With the 'Share with Instructors and Presenters' option, you can share your reactions only with instructors and presenters.
- You can delete your reaction using the 'Clear Reaction' option.
- When you want to raise your hand, click the 'Raise hand' button.

Click on the 'Leave' option to exit the class.