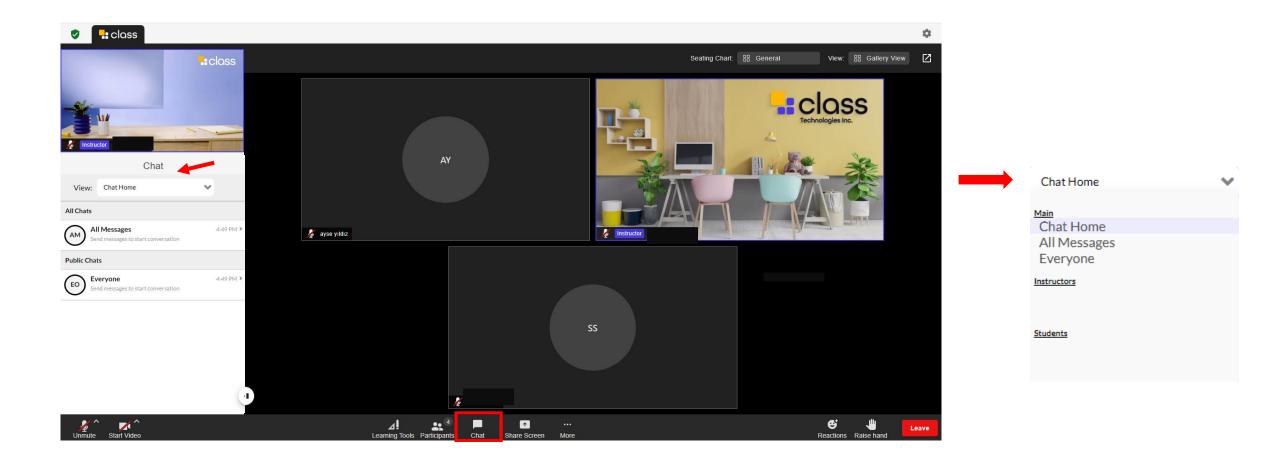

After sharing the screen, you can adjust the screen size from the 'View Options' option.

You can stop screen sharing from the 'Stop Sharing' option.

From the 'Chat' area in the lower panel, you can access the chat channels.

From the 'Participants' area in the lower panel, you can view all users.

Leave

Raise hand

- In the 'Reaction' area, you can share your selected reaction with the entire class using the 'Share it Everyone' option.
- With the 'Share with Instructors and Presenters' option, you can share your reactions only with instructors and presenters.
- You can delete your reaction using the 'Clear Reaction' option.
- When you want to raise your hand, click the 'Raise hand' button.