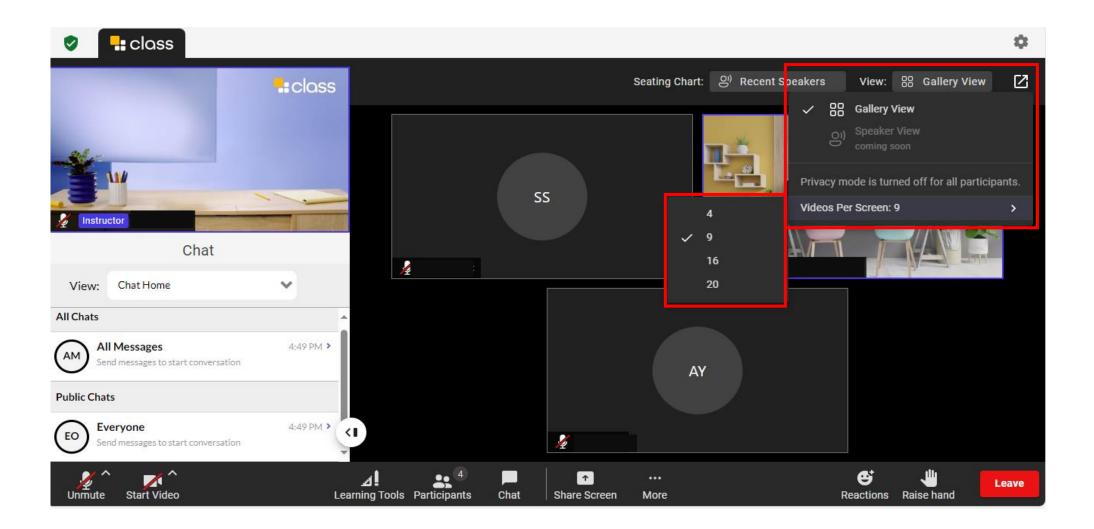

You can choose the number of users to be displayed from the specified area.

You can turn your microphone on and off from the highlighted area.

You can adjust your microphone settings from the options within the red area.