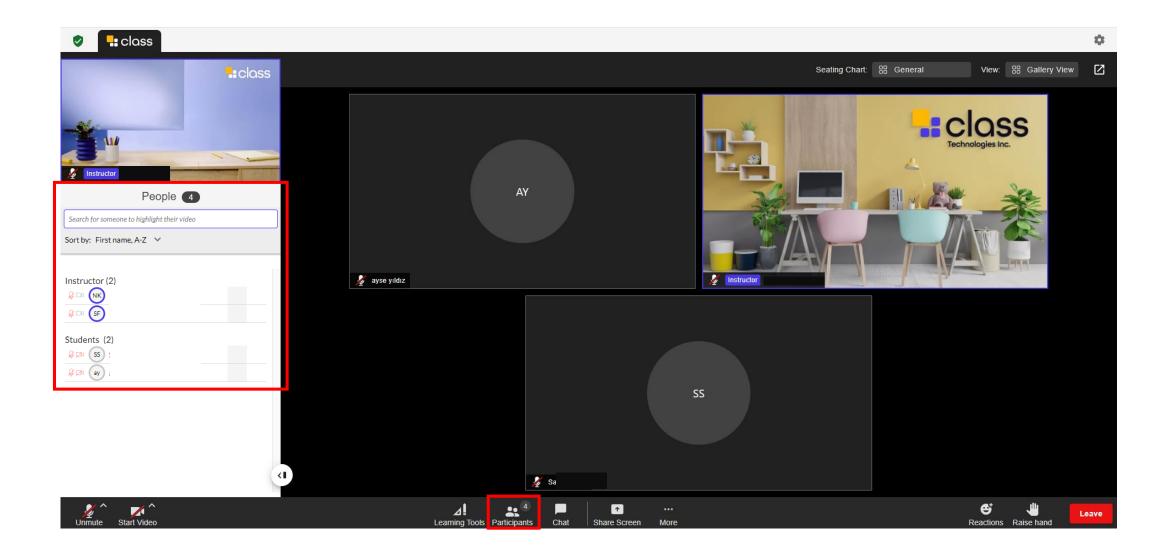

From the 'Participants' area in the lower panel, you can view all users.

Leave

Raise hand

- In the 'Reaction' area, you can share your selected reaction with the entire class using the 'Share it Everyone' option.
- With the 'Share with Instructors and Presenters' option, you can share your reactions only with instructors and presenters.
- You can delete your reaction using the 'Clear Reaction' option.
- When you want to raise your hand, click the 'Raise hand' button.