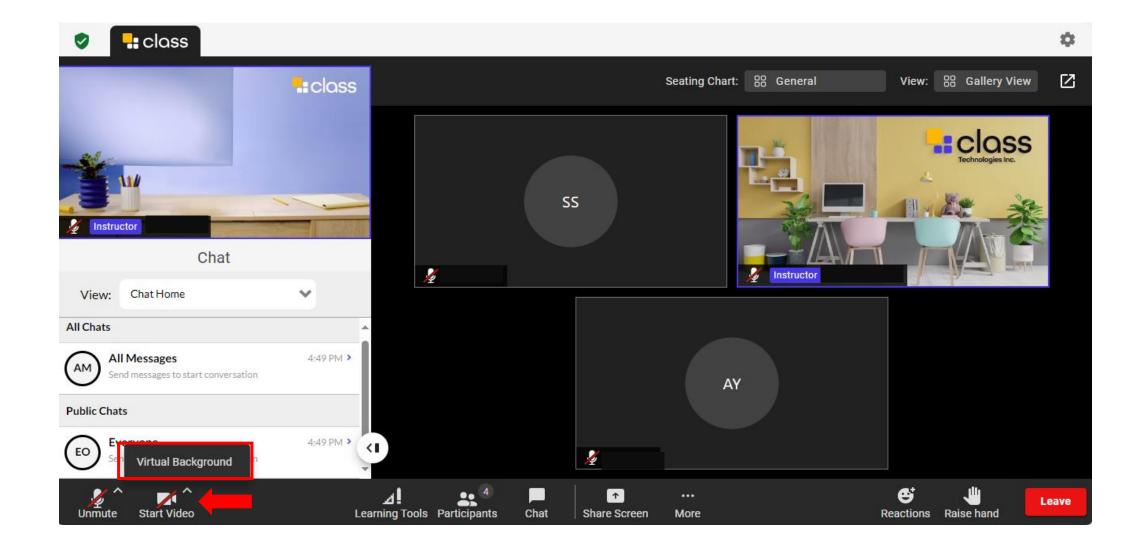

You can turn your camera on and off from the highlighted area.

When you activate your camera, you can select your virtual background.

Click on the 'Syllabus' option in the 'Learning Tools' section located on the bottom panel.