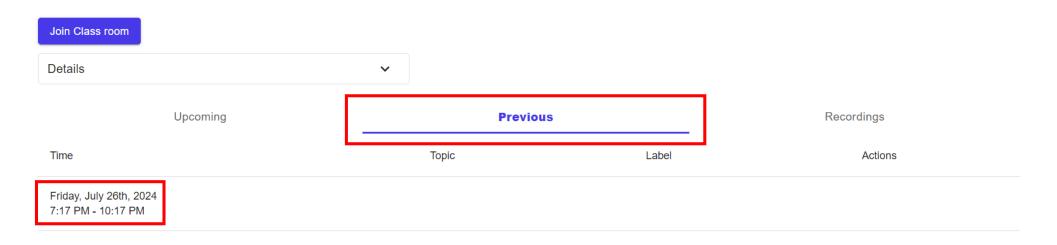

# 🕂 Collab Test 1

You can view your previous classes from the 'Previous' section.