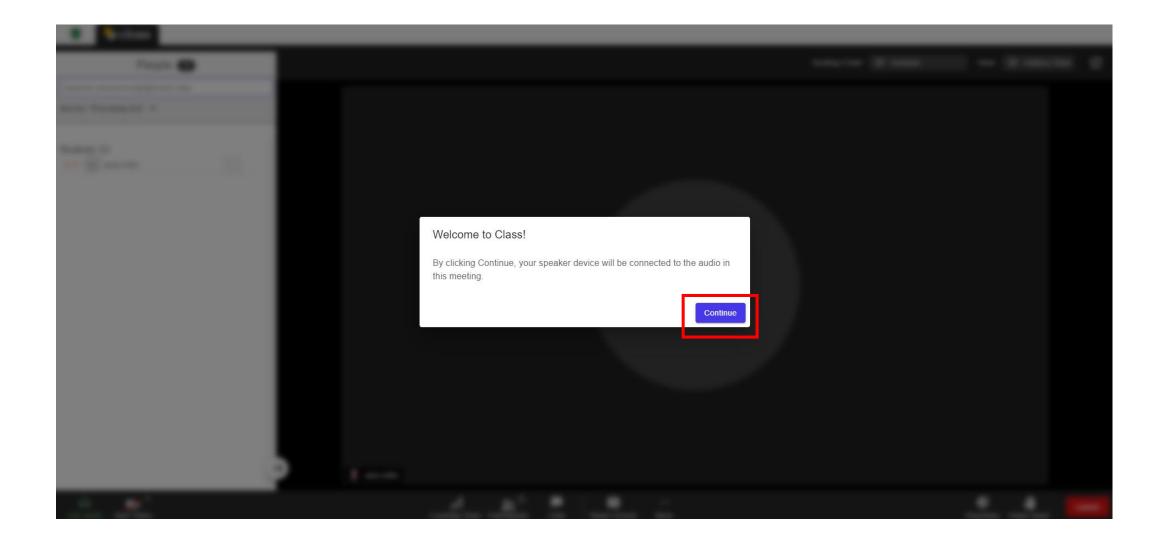

## lass :

Join your class session Collab Test 1 | 7:33 AM - 10:33 AM

Join on the web

Click the 'Join on the web' button.

Click the 'Continue' button on the opened screen.

You can select the seating arrangement from the 'Seating Chart' section.