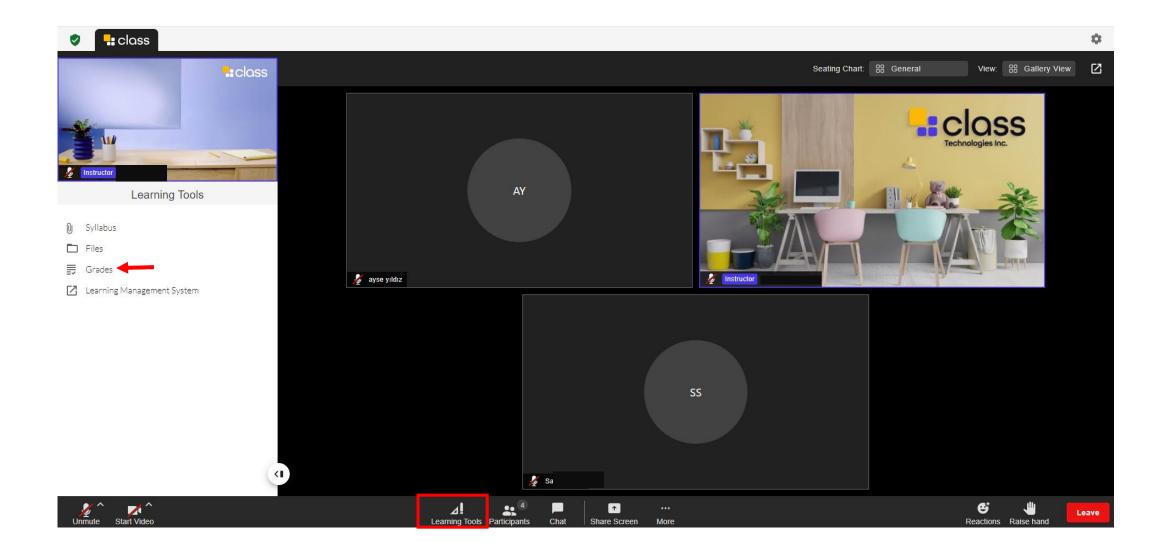

You can view and download the files previously shared by your instructor.

Click on the 'Grades' option in the 'Learning Tools' section located on the bottom panel.

### User report 🗸

## ay ayse yıldız

| rade item            | Calculated weight     | Grade   | Range      | Percentage Feed | Contribution to course<br>Iback total |
|----------------------|-----------------------|---------|------------|-----------------|---------------------------------------|
| ✓ Collab_Te:         | st_1_Collab_Test_1    |         |            |                 |                                       |
| NOTE                 | 0.00 %                | ✔ 25.00 | 20-<br>100 | 6.25 %          | 0.00 %                                |
| ASSIGNMENT<br>TST    | 100.00 %              | 20.00   | 0-100      | 20.00 %         | 20.00 %                               |
| QUIZ<br>QUESTIONS TE | 0.00 %<br>EST (Empty) | 121     | 0-10       | 122             | 0.00 %                                |
| evuz<br>evuz<br>test | 0.00 %<br>( Empty )   | 851     | 0-10       | 67.X            | 0.00 %                                |
| QUIZ<br>TEST1        | 0.00 %<br>( Empty )   | 3.53    | 0-10       | 25              | 0.00 %                                |
| QUIZ<br>TEST1        | 0.00 %<br>( Empty )   | 15      | 0-10       | (#3)            | 0.00 %                                |