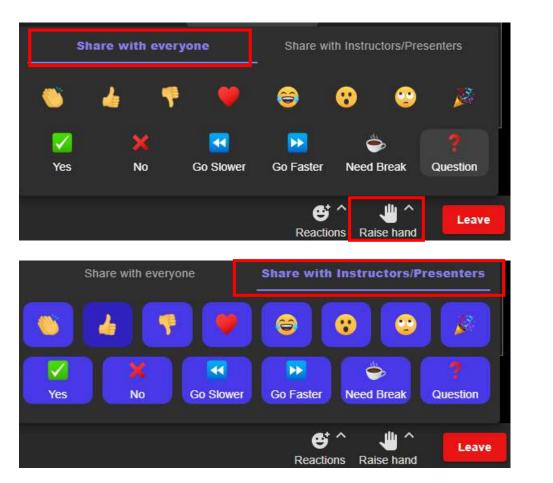

From the 'Participants' area in the lower panel, you can view all users.

Leave

Raise hand

- In the 'Reaction' area, you can share your selected reaction with the entire class using the 'Share it Everyone' option.
- With the 'Share with Instructors and Presenters' option, you can share your reactions only with instructors and presenters.
- You can delete your reaction using the 'Clear Reaction' option.
- When you want to raise your hand, click the 'Raise hand' button.