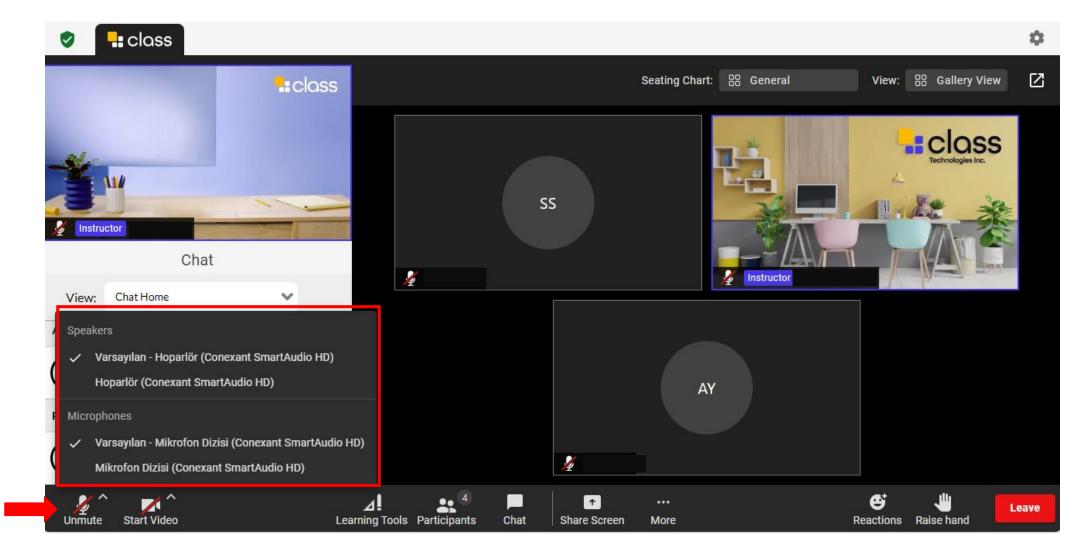

You can choose the number of users to be displayed from the specified area.

You can turn your microphone on and off from the highlighted area.

You can adjust your microphone settings from the options within the red area.