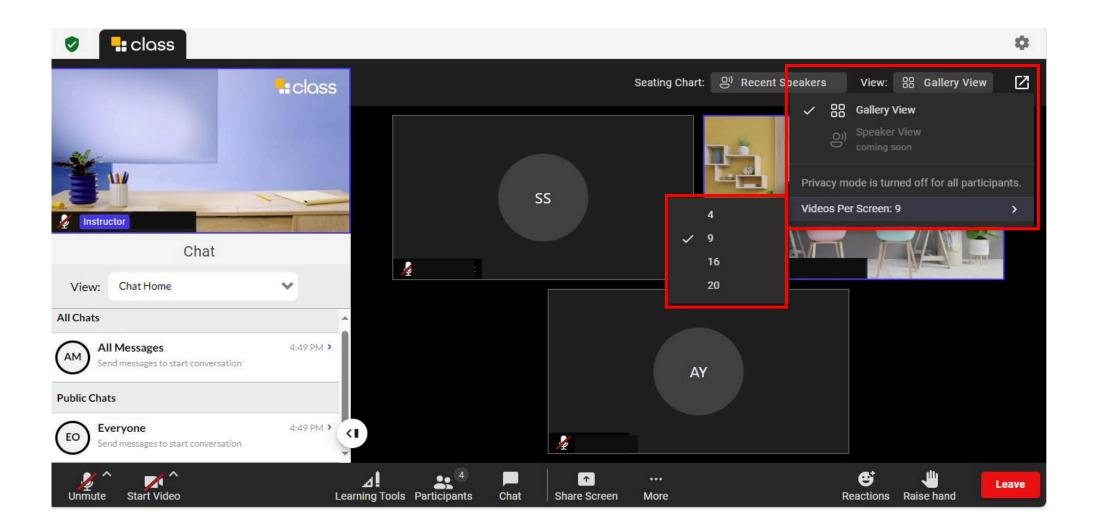

You can select the seating arrangement from the 'Seating Chart' section.

You can choose the number of users to be displayed from the specified area.

Where can I see camera and microphone settings?

You can turn your microphone on and off from the highlighted area.