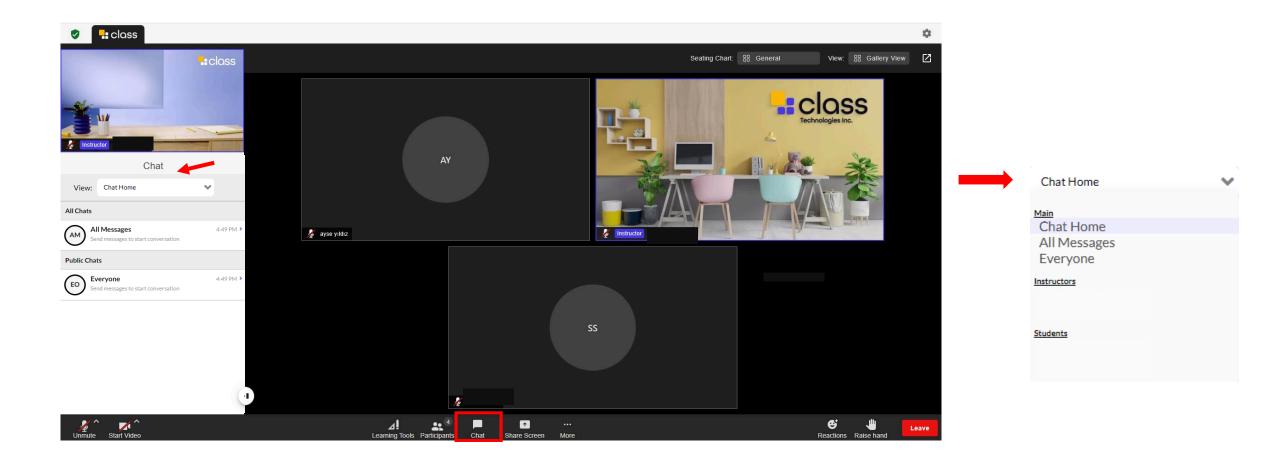

How can I view participants?

From the 'Participants' area in the lower panel, you can view all users.

From the 'Chat' area in the lower panel, you can access the chat channels.

Where can I activate the subtitle feature?