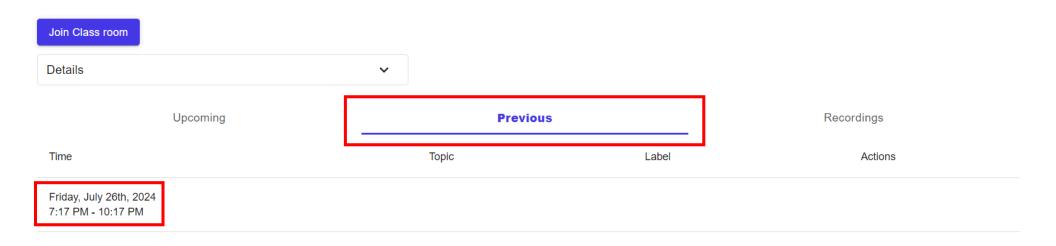

How can I view previous sessions?

### 🕂 Collab Test 1

You can view your previous classes from the 'Previous' section.