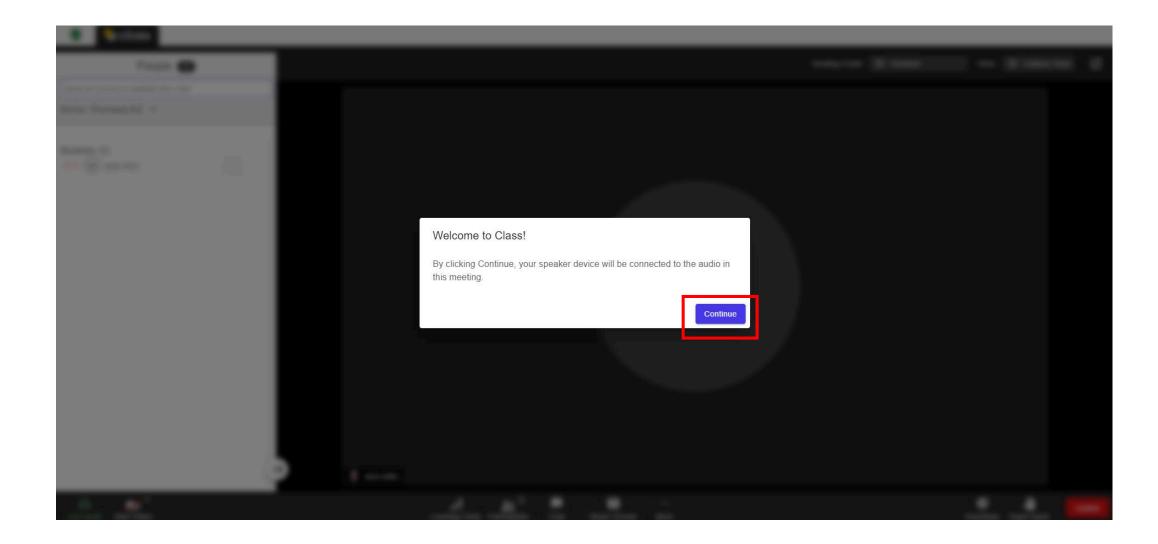

#### lass :

Join your class session Collab Test 1 | 7:33 AM - 10:33 AM

Join on the web

Click the 'Join on the web' button.

Click the 'Continue' button on the opened screen.

How can I change the Seating Chart?