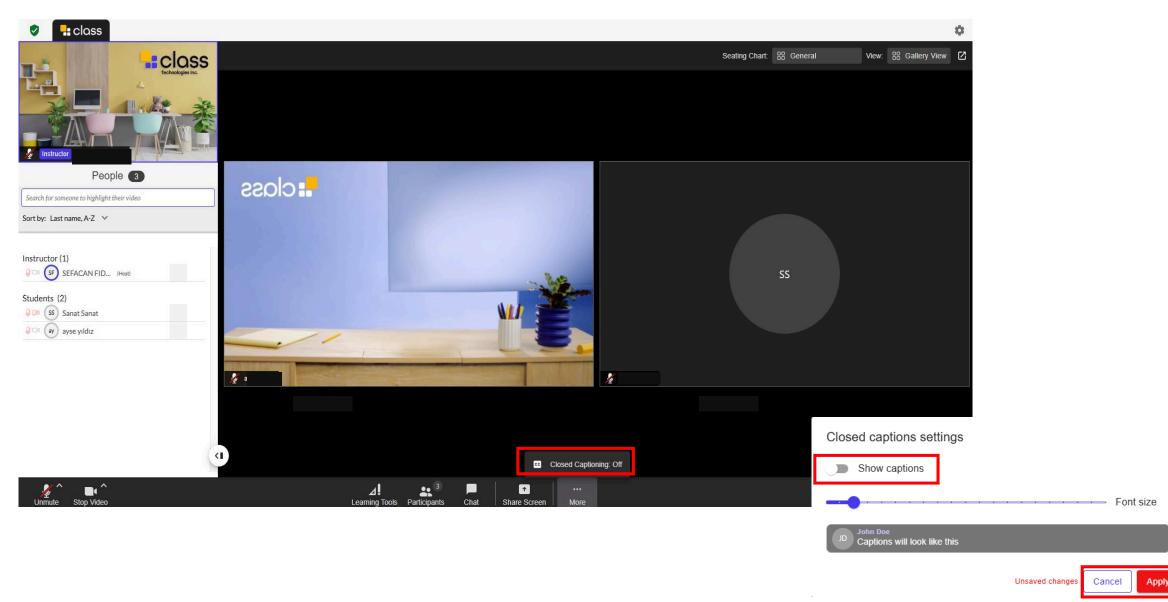

You can activate the subtitle feature from the More option and adjust the font size.

How can I pass emojis and emoticons in a session?

Leave

Raise hand

- In the 'Reaction' area, you can share your selected reaction with the entire class using the 'Share it Everyone' option.
- With the 'Share with Instructors and Presenters' option, you can share your reactions only with instructors and presenters.
- You can delete your reaction using the 'Clear Reaction' option.
- When you want to raise your hand, click the 'Raise hand' button.