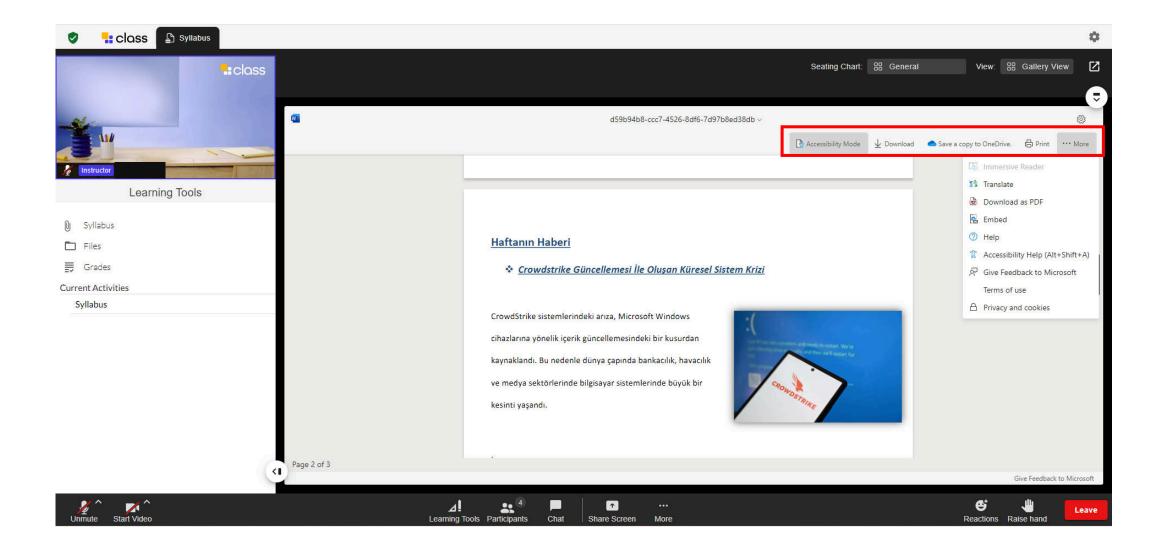

How can I use the Learning Tools area?

Syllabus

Click on the 'Syllabus' option in the 'Learning Tools' section located on the bottom panel.

You can view and download the course schedule shared by your instructor.

Files

Click on the 'Files' option in the 'Learning Tools' section located on the bottom panel.

You can view and download the files previously shared by your instructor.

Grades

Click on the 'Grades' option in the 'Learning Tools' section located on the bottom panel.