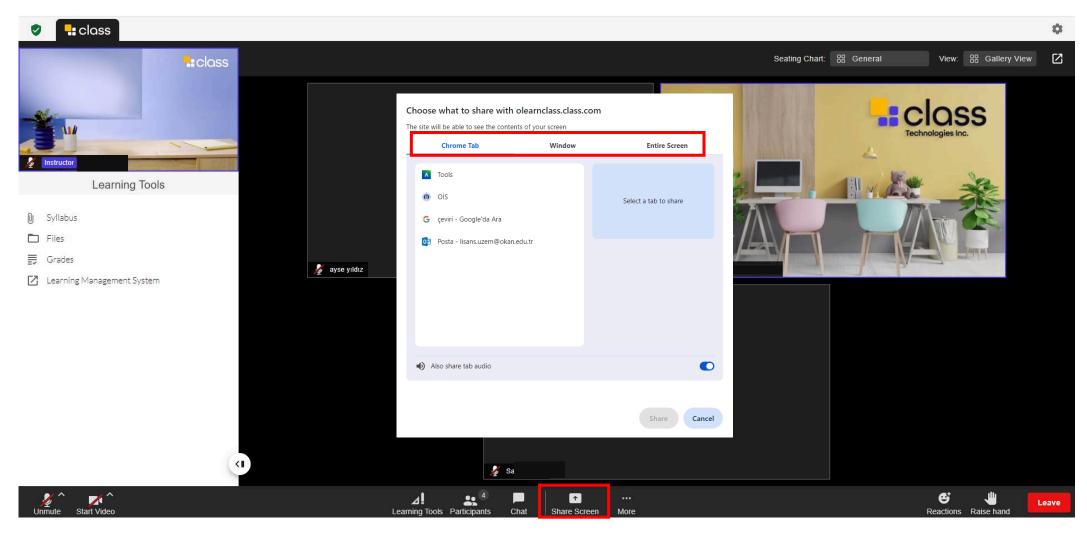

You can view all your assignment and quiz grades you have participated in during the session.

How can I share my screen?

- From the 'Share Screen' area, you can share your browser tab.
- From the "Window" option, you can share the desired window with the class.
- From the "Entire Screen" option, you can share your entire computer screen.
- You can enable the option to share the sound of the screen you are sharing from the 'Also share tab audio'.