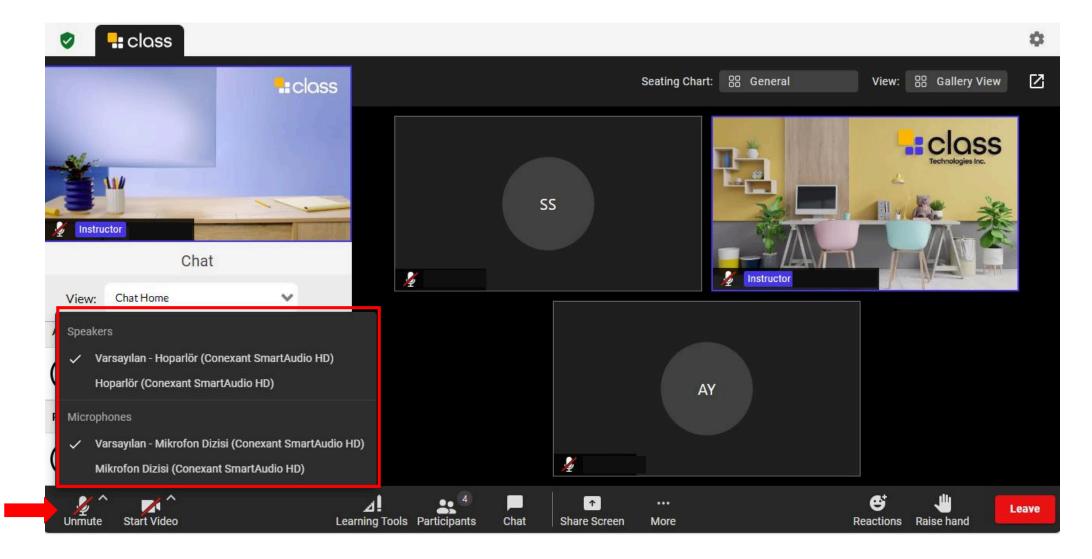

You can select the seating arrangement from the 'Seating Chart' section.

You can choose the number of users to be displayed from the specified area.

Where can I see camera and microphone settings?

You can turn your microphone on and off from the highlighted area.

You can adjust your microphone settings from the options within the red area.

You can turn your camera on and off from the highlighted area.

When you activate your camera, you can select your virtual background.