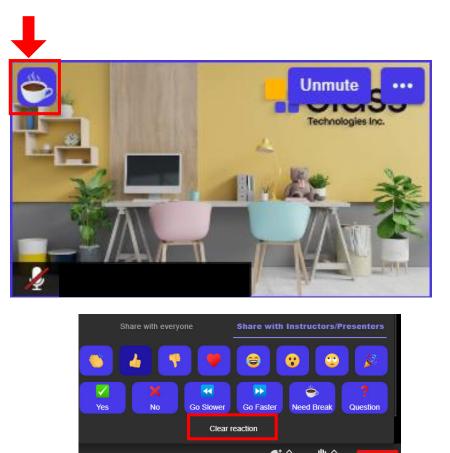

You can activate the subtitle feature from the More option and adjust the font size.

How can I pass emojis and emoticons in a session?

Leave

Raise hand

- In the 'Reaction' area, you can share your selected reaction with the entire class using the 'Share it Everyone' option.
- With the 'Share with Instructors and Presenters' option, you can share your reactions only with instructors and presenters.
- You can delete your reaction using the 'Clear Reaction' option.
- When you want to raise your hand, click the 'Raise hand' button.