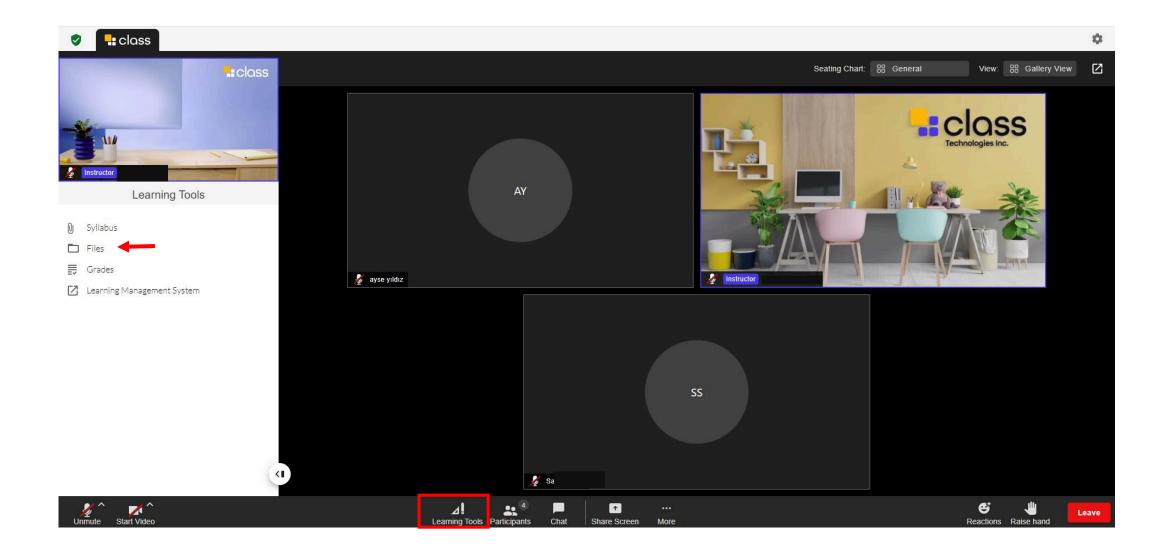

Files

Click on the 'Files' option in the 'Learning Tools' section located on the bottom panel.

You can view and download the files previously shared by your instructor.

Grades

Click on the 'Grades' option in the 'Learning Tools' section located on the bottom panel.