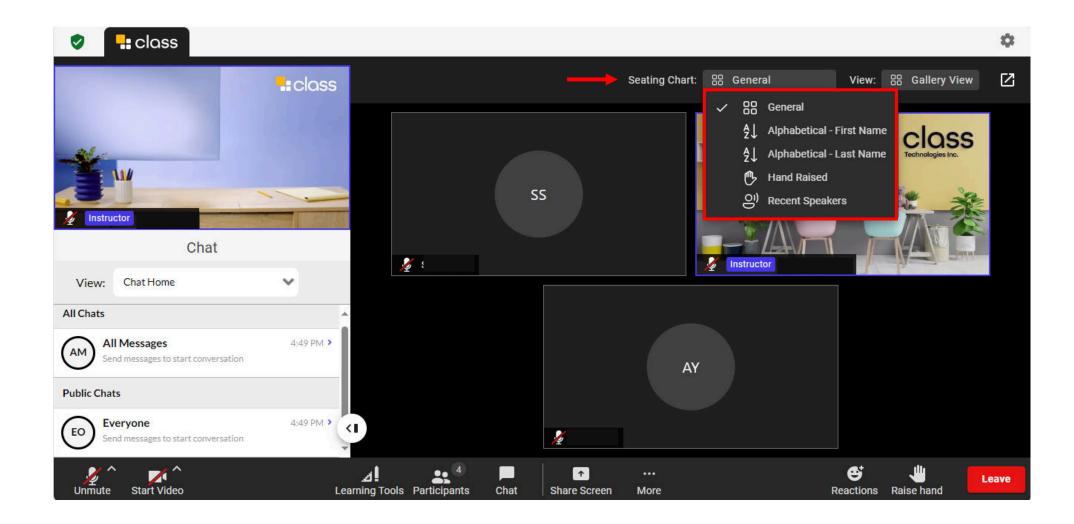

#### lass :

Join your class session Collab Test 1 | 7:33 AM - 10:33 AM

Join on the web

Click the 'Join on the web' button.

Click the 'Continue' button on the opened screen.

How can I change the Seating Chart?

You can select the seating arrangement from the 'Seating Chart' section.

You can choose the number of users to be displayed from the specified area.

Where can I see camera and microphone settings?

You can turn your microphone on and off from the highlighted area.