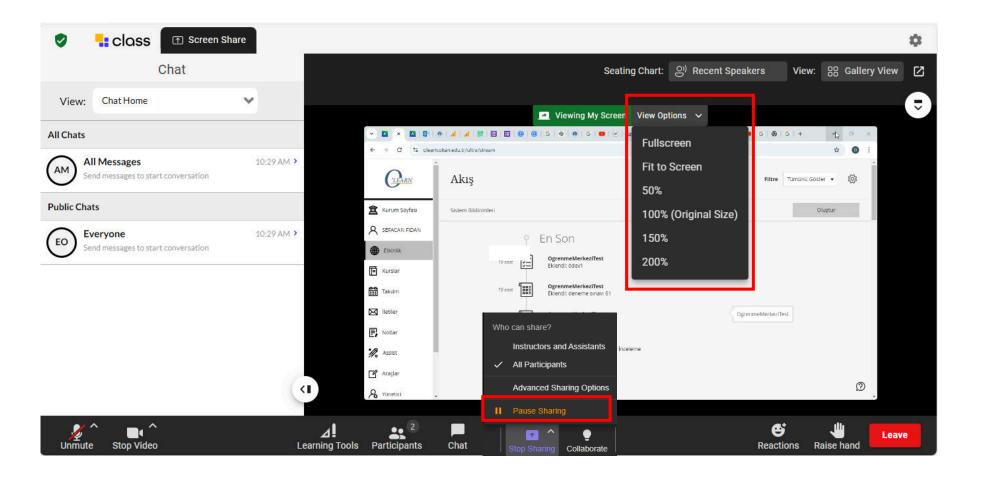

After sharing the screen, you can adjust the screen size from the 'View Options' option.

You can stop screen sharing from the 'Stop Sharing' and 'Pause Sharing' option.

You can continue screen sharing in the 'Resume Sharing' option.