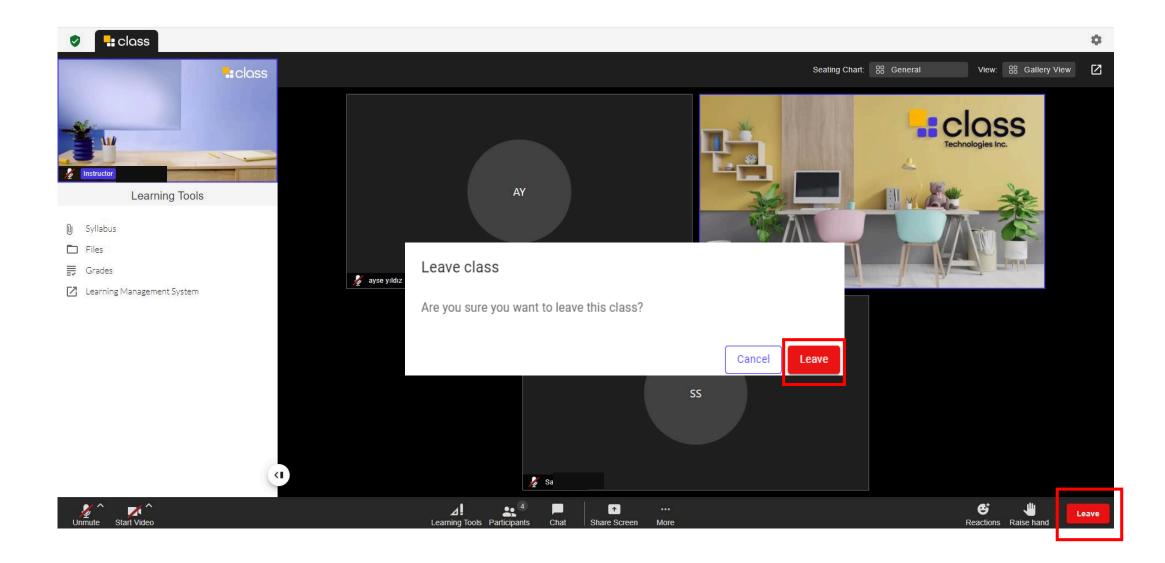

view participants?



From the 'Participants' area in the lower panel, you can view all users.



From the 'Chat' area in the lower panel, you can access the chat channels.



Where can I activate the subtitle feature?



You can activate the subtitle feature from the More option and adjust the font size.



How can I pass emojis and emoticons in a session?





Leave

Raise hand

- In the 'Reaction' area, you can share your selected reaction with the entire class using the 'Share it Everyone' option.
- With the 'Share with Instructors and Presenters' option, you can share your reactions only with instructors and presenters.
- You can delete your reaction using the 'Clear Reaction' option.
- When you want to raise your hand, click the 'Raise hand' button.



How can I leave the session?



Click on the 'Leave' option to exit the class.

### How was your experience with Class today?



#### Tell us more ...

Enter your comment here (optional, max 1000 characters)

Could you please take a moment to help us collect some

#### performance data?

This is solely for troubleshooting and is invaluable to our engineers in improving your experience.

| Close | Submit |
|-------|--------|
|-------|--------|

You can evaluate your class experience and provide feedback.



How can I view course recordings?

### **TEST COURSE**

| Join Class room                                        |                                   |          |          |                                            |                                |
|--------------------------------------------------------|---------