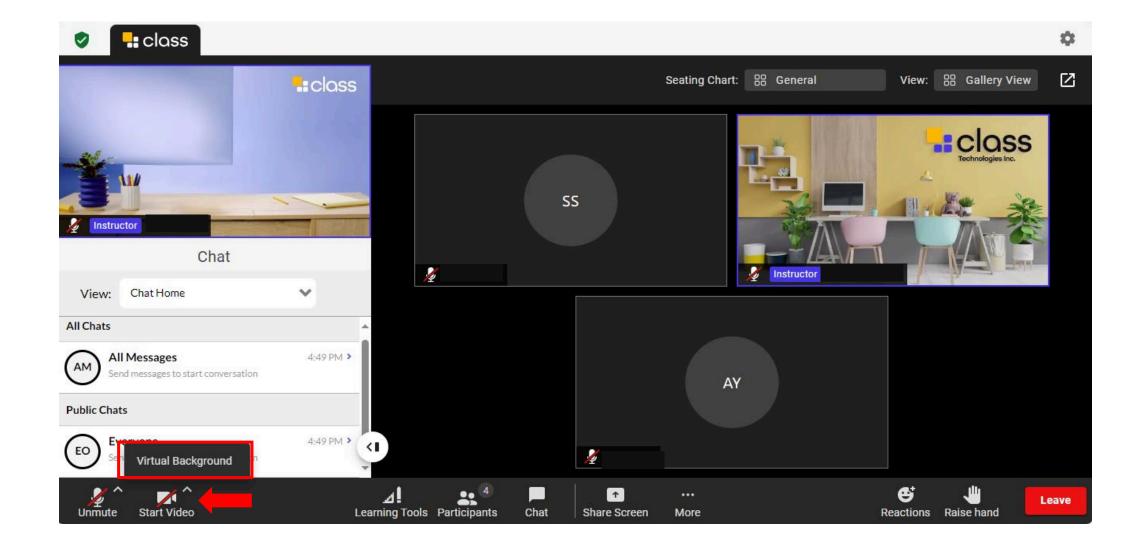

You can adjust your microphone settings from the options within the red area.

You can turn your camera on and off from the highlighted area.

When you activate your camera, you can select your virtual background.