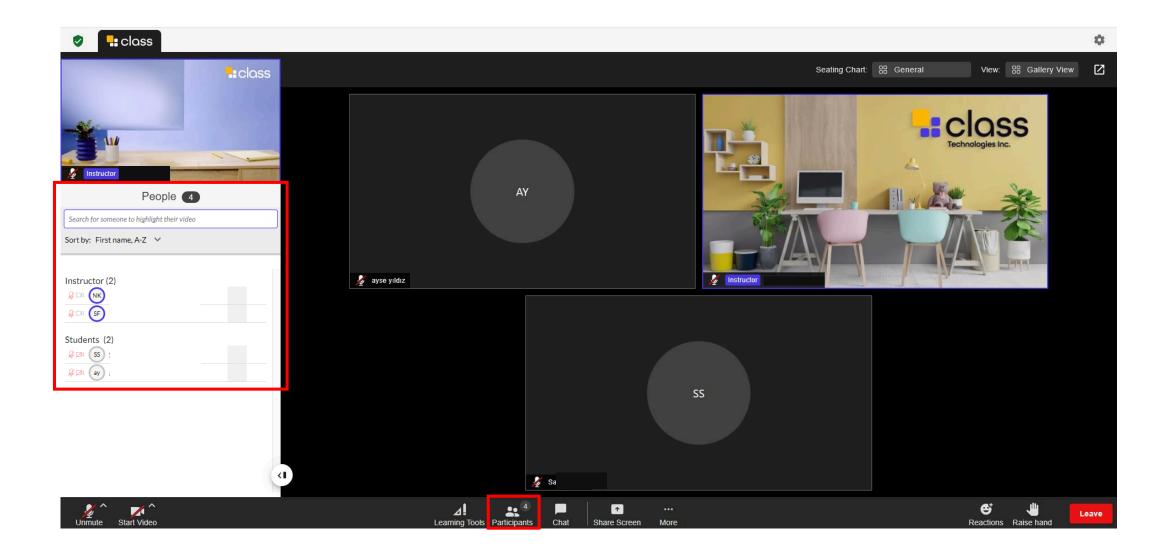

How can I view participants?

From the 'Participants' area in the lower panel, you can view all users.

From the 'Chat' area in the lower panel, you can access the chat channels.

Where can I activate the subtitle feature?