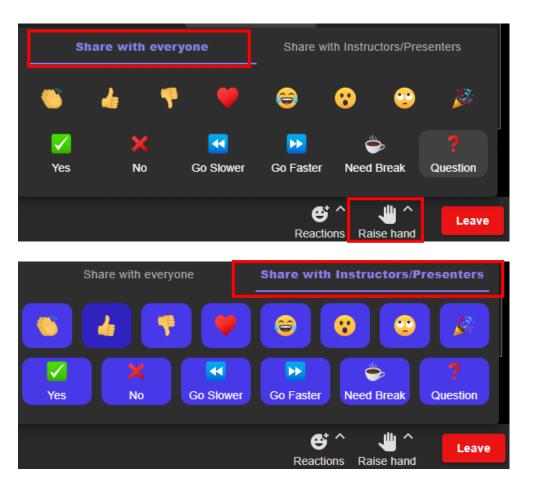

You can activate the subtitle feature from the More option and adjust the font size.

How can I pass emojis and emoticons in a session?

Leave

Raise hand

- In the 'Reaction' area, you can share your selected reaction with the entire class using the 'Share it Everyone' option.
- With the 'Share with Instructors and Presenters' option, you can share your reactions only with instructors and presenters.
- You can delete your reaction using the 'Clear Reaction' option.
- When you want to raise your hand, click the 'Raise hand' button.