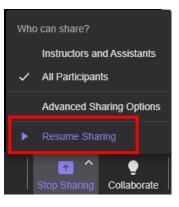

After sharing the screen, you can adjust the screen size from the 'View Options' option.

You can stop screen sharing from the 'Stop Sharing' and 'Pause Sharing' option.

You can continue screen sharing in the 'Resume Sharing' option.