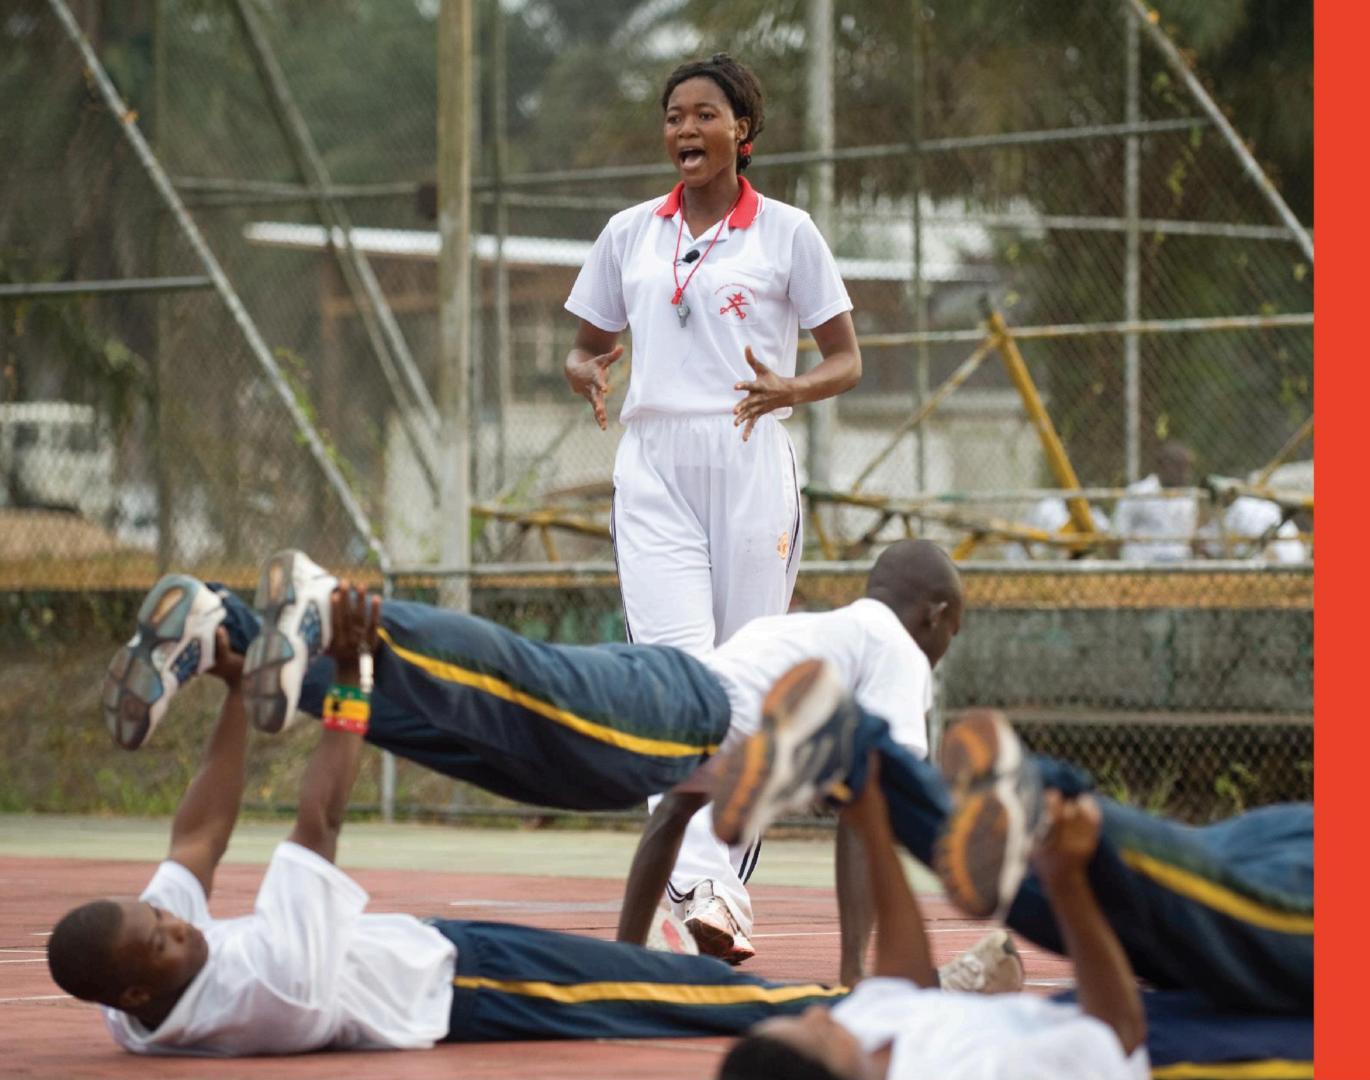

#### SDG RELATED COURSE CONTENTS

The Sustainable Development Goals (SDGs), also known as Global Goals, are a set of 17 integrated and interrelated goals to end poverty, protect the planet and ensure that humanity enjoys peace and prosperity.