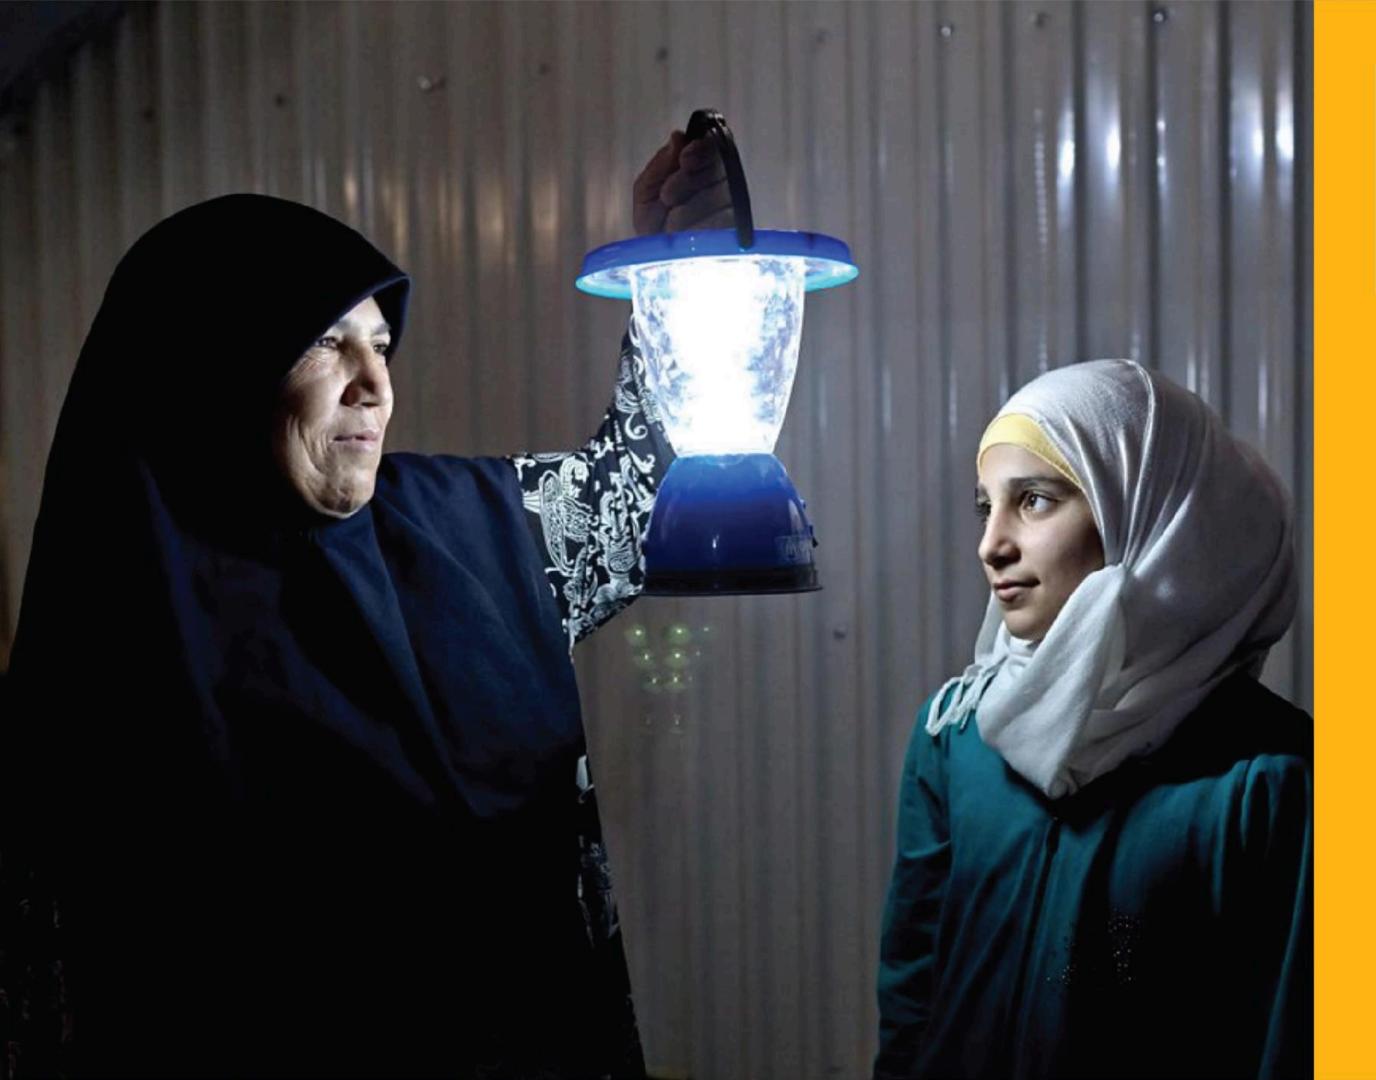

#### SDG RELATED COURSE CONTENTS

The Sustainable Development Goals (SDGs), also known as Global Goals, are a set of 17 integrated and interrelated goals to end poverty, protect the planet and ensure that humanity enjoys peace and prosperity.